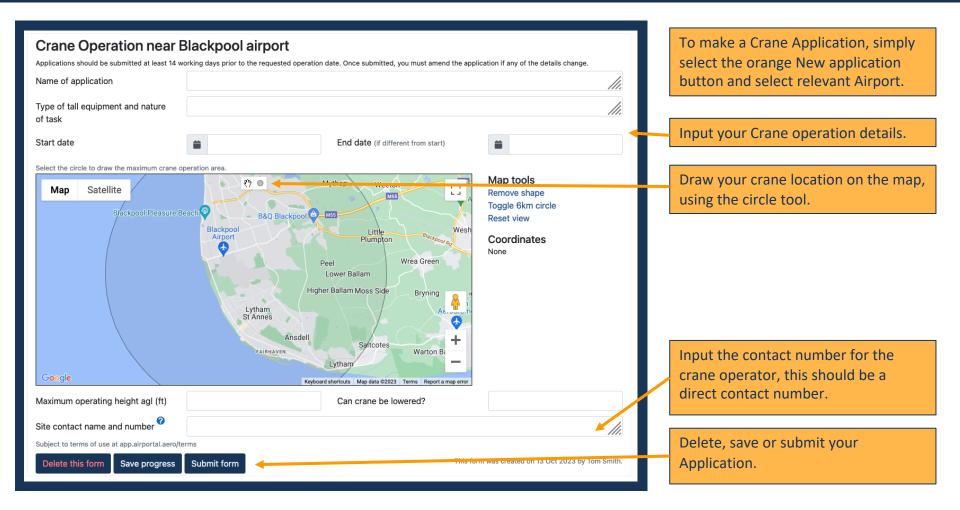

|
| Email                                                                                         |                                             |
| Password                                                                                      |                                             |
| Re-enter password to confirm it                                                               |                                             |
| By ticking the box below you agree to our <b>terms of use</b> and our <b>privacy notice</b> . |                                             |

Use the Sign Up button to create a new account for Crane Operators. You will receive an email verification request to finalise your account set up.

Sign up

# Air Portal - application





# Air Portal - general



#### **Guidance Notes:**

- You can view the status of your application within Air Portal, as well receiving email updates.
- You can send a message to the Airport on the message tab within the Application.
- You can amend, withdraw or duplicate your Application. Please amend your Application, if any of the details change and resubmit your Application for further assessment.
- You can Invite another user from within your organisation to join your Air Portal account, enabling you both to see all crane applications. This is available in the Account section.
- Please remain contactable on the contact number provided with Air Portal.

### For any queries regarding Air Portal

Email: info@airportal.aero



www.airportal.aero